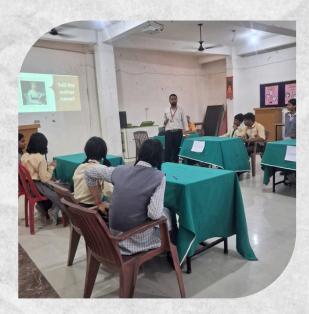

# **English &uiz** + **Spelling**

Earth Day, celebrated every year on April 22, reminds us of the importance of taking care of our planet. It is a day to reflect on the environmental challenges we face and take action toward a healthier Earth. From reducing waste and conserving water to planting trees and protecting wildlife, every small step counts in preserving our natural resources. Earth Day encourages individuals and communities around the world to come together and work toward a sustainable future. By making ecofriendly choices in our daily lives, we can contribute to a cleaner, greener planet for generations to come.