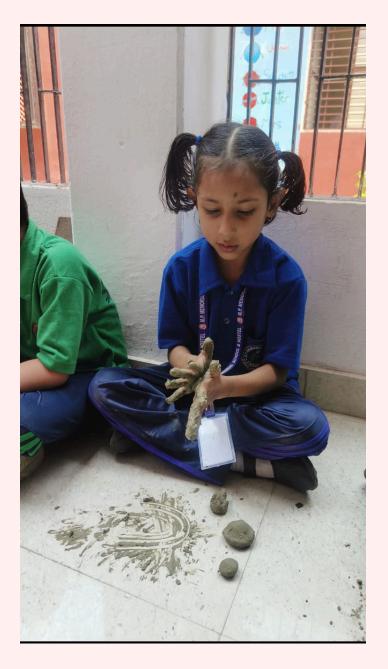

Clay Activity

Working with clay is a wonderful way to bring your creativity to life. This hands-on activity allows you to shape and mold your ideas into tangible pieces of art. Whether it's making small figurines, pots, or abstract shapes, the process of sculpting with clay helps develop skills and spatial fine motor awareness. It encourages patience, focus, and artistic expression, as each piece is unique and reflects the artist's personal touch. Clay activities can also be therapeutic, offering a sense of relaxation and accomplishment once the work is finished. It's a fun way to explore your imagination and learn about the artistic process!