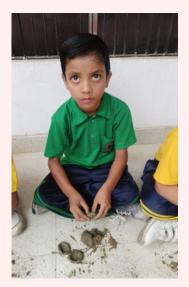

Clay Activity

Working with clay is a wonderful way to bring your creativity to life. This hands-on activity allows you to shape and mold your ideas into tangible pieces of art. Whether it's making small figurines, pots, or abstract shapes, the process of sculpting with clay helps develop skills and spatial fine motor awareness. It encourages patience, focus, and artistic expression, as each piece is unique and reflects the artist's personal touch. Clay activities can also be therapeutic, offering a sense of relaxation and accomplishment once the work is finished. It's a fun way to explore your imagination and learn about the artistic process!