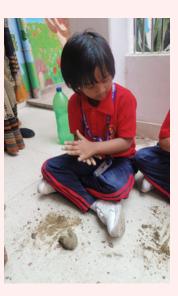

Clay Activity

Working with clay is a wonderful way to bring your creativity to life. This hands-on activity allows you to shape and mold your ideas into tangible pieces of art. Whether it's making small figurines, pots, or abstract shapes, the process of sculpting with clay helps develop skills and spatial fine motor awareness. It encourages patience, focus, and artistic expression, as each piece is unique and reflects the artist's personal touch. Clay activities can also be therapeutic, offering a sense of relaxation and accomplishment once the work is finished. It's a fun way to explore your imagination and learn about the artistic process!