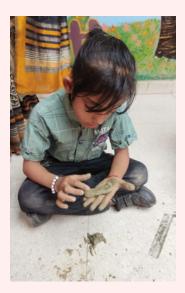

Clay Activity

Working with clay is a wonderful way to bring your creativity to life. This hands-on activity allows you to shape and mold your ideas into tangible pieces of art. Whether it's making small figurines, pots, or abstract shapes, the process of sculpting with clay helps develop skills and spatial fine motor awareness. It encourages patience, focus, and artistic expression, as each piece is unique and reflects the artist's personal touch. Clay activities can also be therapeutic, offering a sense of relaxation and accomplishment once the work is finished. It's a fun way to explore your imagination and learn about the artistic process!