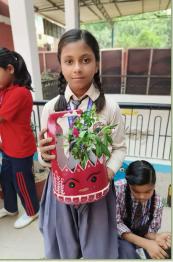

# **English &uiz** + **Spelling**

Earth Day, celebrated every year on April 22, reminds us of the importance of taking care of our planet. It is a day to reflect on the environmental challenges we face and take action toward a healthier Earth. From reducing waste and conserving water to planting trees and protecting wildlife, every small step counts in preserving our natural resources. Earth Day encourages individuals and communities around the world to come together and work toward a sustainable future. By making ecofriendly choices in our daily lives, we can contribute to a cleaner, greener planet for generations to come.