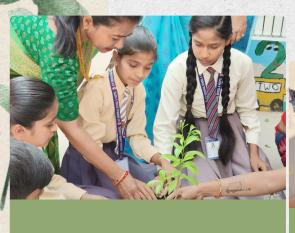

# **English &uiz** + **Spelling**

Earth Day, celebrated every year on April 22, reminds us of the importance of taking care of our planet. It is a day to reflect on the environmental challenges we face and take action toward a healthier Earth. From reducing waste and conserving water to planting trees and protecting wildlife, every small step counts in preserving our natural resources. Earth Day encourages individuals and communities around the world to come together and work toward a sustainable future. By making ecofriendly choices in our daily lives, we can contribute to a cleaner, greener planet for generations to come.